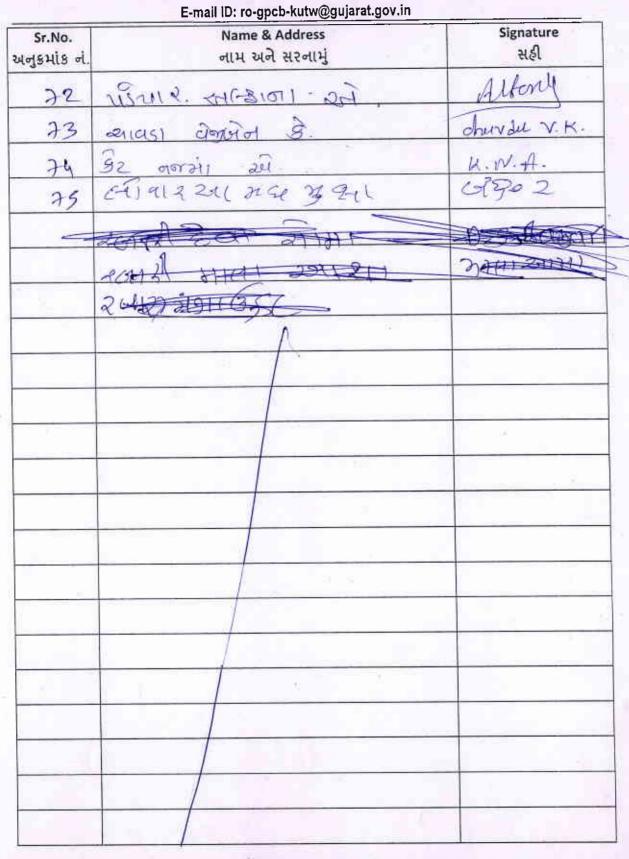

A statement showing participants present during the Public Hearing is enclosed herewith as Annexure - A.

A statement showing salient points highlighting issues raised by the participants and responses by the representative of the applicant during the Public Hearing in English language is enclosed as Annexure B and in Gujarati language is enclosed as Annexure B1.

### A Statement showing participants present during the public hearing.

As per the Ministry of Environment and Forests, Government of India, New Delhi vide its notification no. S.O.1533 (E) dated 14<sup>th</sup> September, 2006 as amended; Public hearing is fixed for the following project covered under category "A", M/s Ultratech Cement Ltd. for " Proposed Expansion of Clinkerization Plant (4 to 8 MTPA) along with Captive Power Plant (55 to 160 MW), at Village: Vayor, Taluka: Abdasa, District: Kutch" The Public Hearing is being held on 12/02/2019 at 11:00 Hrs, Venue: Sewagram Cement Works Colony, opp. of M/s. Ultratech Cement Ltd.(Koteshwar Gate), Near National Highway 8A, Village: Vayor, Taluka: Abdasa Dist: Kutch.